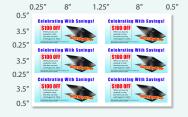

#### 2. OPTIONAL SLITTER CASSETTE A: WITH 2 MARGIN SLITTERS (WIDTHS FROM 8.5" TO 11")