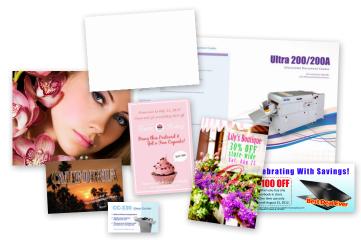

# DocuCutter CC-330 Card Cutter

The **CC-330 Card Cutter** finishes a variety of digital color pieces including business cards, postcards, greeting cards, and photos printed on a wide range of paper sizes up to 13" x 19". Extremely simple to use and with speeds up to 240 business cards per minute, the CC-330 provides an efficient finishing solution for mid-volume jobs. Easily-interchangeable and optional slitter cassettes enable users to finish various types of applications in a matter of minutes.

- Ideal for mid-volume digital print shops or in-plants
- User-friendly, compact and affordable in price
- Ideal for full-bleed business card applications with standard slitter cassette
- Also great for postcard, greeting card, and photo applications with optional slitter cassettes
- Accepts a wide range of paper stocks up to 130 lb. cover/350 gsm
- Paper weight adjustment for heavier stock
- Accepts letter, legal, ledger, 12" x 18", 13" x 19" sized documents
- Up to 240 business cards per minute
- 7 pre-programmed jobs & 6 programmable jobs
- Cut mark sensor for top and bottom cutting accuracy to compensate for image shift
- ±0.2 mm cut and slit accuracy