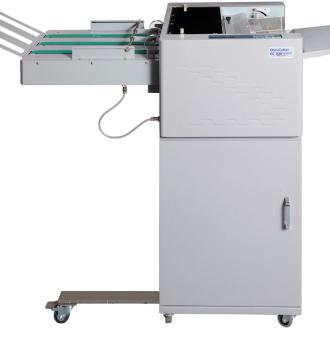

The CC-330 offers a small footprint and comes with a stand to easily fit into any office or production environment. Finished pieces are delivered into a catch tray or the optional 15" stacking conveyor can be added. Waste is deposited into a bin inside the stand for easy removal. Compact and easy to use, the CC-330 eliminates cutting or slitting sheets by hand and brings efficiency to any operation.

Easy, user-friendly operator control panel, with LCD display

High-capacity feeder with three feed rollers plus two auxiliary feed wheels for consistent feeding

CC-330 Card Cutter with optional conveyor