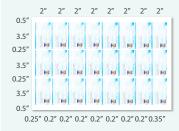

#### **1. STANDARD SLITTER CASSETTE**

12" x 18" paper 2" x 3.5" (24-up) full-bleed business cards

12" x 17" paper 2" x 3.5" (24-up) business cards

12" x 18" paper 3.5" x 8" (6-up) insert cards/greeting cards

12" x 18" paper 3.5" x 5" (9-up) postcards