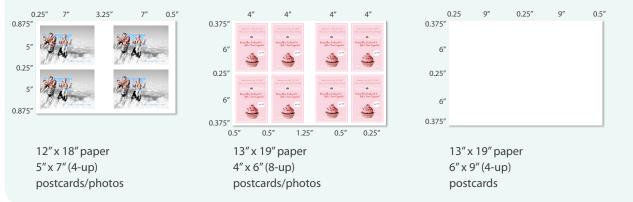

#### 2. OPTIONAL SLITTER CASSETTE A: WITH 2 MARGIN SLITTERS (WIDTHS FROM 8.5" TO 11")

#### 3. OPTIONAL SLITTER CASSETTE B: WITH 2 MARGIN (WIDTHS FROM 5" TO 6") AND 1 CENTER GUTTER SLITTERS