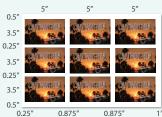

stock
- Accepts letter, legal, ledger, 12" x 18", 13" x 19" sized documents
- Up to 240 business cards per minute
- 7 pre-programmed jobs & 6 programmable jobs
- Cut mark sensor for top and bottom cutting accuracy to compensate for image shift
- ±0.2 mm cut and slit accuracy



Easy, user-friendly operator control panel, with LCD display

High-capacity feeder with three feed rollers plus two auxiliary feed wheels for consistent feeding





CC-330 Card Cutter with optional conveyor

## **Duplo USA Corporation**

# DocuCutter CC-330 Card Cutter

#### A P P L I C A T I O N S

#### **1. STANDARD SLITTER CASSETTE**



12" x 18" paper 2" x 3.5" (24-up) full-bleed business cards



12" x 17" paper 2" x 3.5" (24-up) business cards



12" x 18" paper 3.5" x 8" (6-up) insert cards/greeting cards



12" x 18" paper 3.5" x 5" (9-up) postcards

#### 2. OPTIONAL SLITTER CASSETTE A: WITH 2 MARGIN SLITTERS (WIDTHS FROM 8.5" TO 11")



#### 3. OPTIONAL SLITTER CASSETTE B: WITH 2 MARGIN (WIDTHS FROM 5" TO 6") AND 1 CENTER GUTTER SLITTERS



#### S P E C I F I C A T I O N S

| SPEED                   | Up to 240 business cards per minute         | POWER SOURCE                                                                                                                                                                                                                              | 110/220V 50/60Hz 1.2A                                                        |
|-------------------------|---------------------------------------------|---------------------------------------------------------------