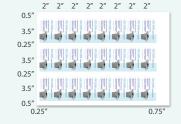

#### **1. STANDARD SLITTER CASSETTE**

12" x 18" paper 2" x 3.5" (24-up) full-bleed business cards

12" x 17" paper 2" x 3.5" (24-up) business cards

12" x 18" paper 3.5" x 8" (6-up) insert cards/greeting cards